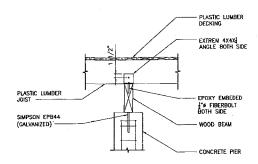

<u>WORK</u>: The proposed project is the replacement of an existing pier with an approximately 352-square-foot boat dock. The proposed work would consist of the placement of 6 pre-cast concrete pier footings in Kaneohe Bay. Each footing would be pre-cast on land and placed into position by crane-lift. A boat dock consisting of structural plastic lumber decking material would then be constructed on the footings. The boat dock would run along approximately 22 feet of an existing concrete rubble masonry wall and extend seaward approximately 16 feet, for a total of approximately 352 square feet.