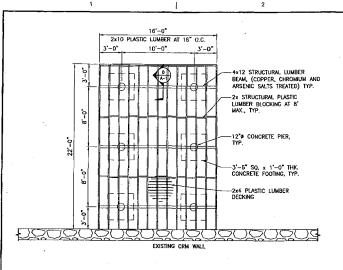

<u>WORK</u>: The proposed project is the replacement of an existing pier with an approximately 352-square-foot boat dock. The proposed work would consist of the placement of 6 pre-cast concrete pier footings in Kaneohe Bay. Each footing would be pre-cast on land and placed into position by crane-lift. A boat dock consisting of structural plastic lumber decking material would then be constructed on the footings. The boat dock would run along approximately 22 feet of an existing concrete rubble masonry wall and extend seaward approximately 16 feet, for a total of approximately 352 square feet.