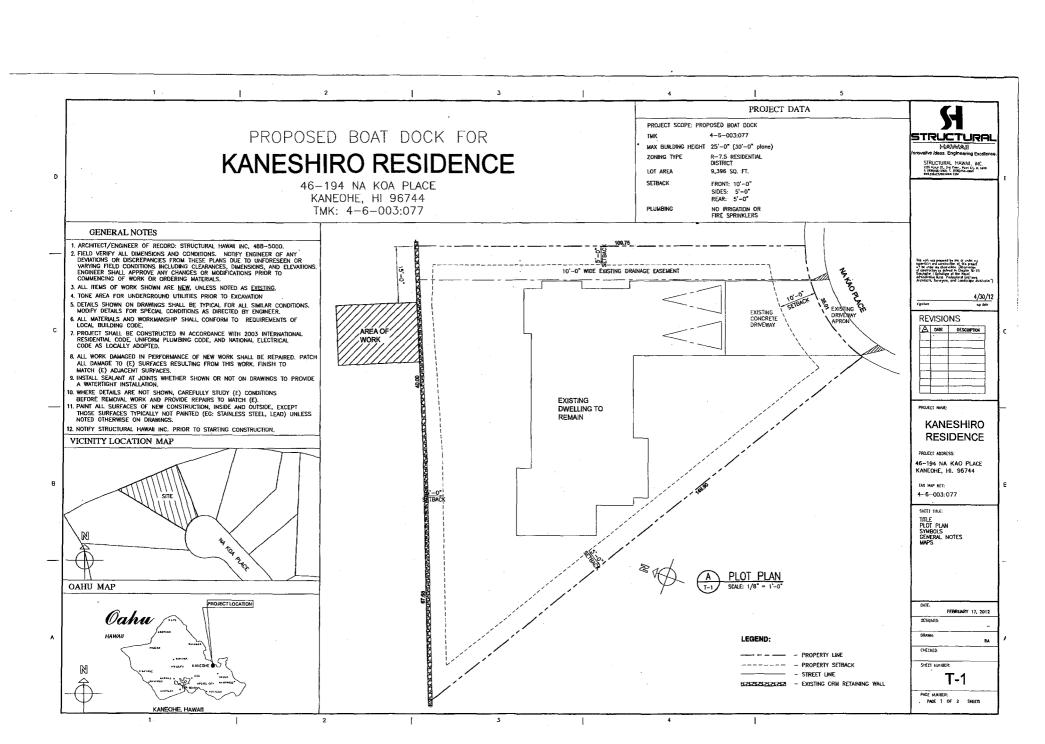

APPLICANT: Mr. Clyde Kaneshiro

AGENT: Mr. Mike Saito

<u>LOCATION</u>: In Kaneohe Bay at/near TMK (1) 4-6-003: 007, Kaneohe, County of Honolulu, Island of Oahu, Hawaii. Coordinates: Latitude 21.424899 N, Longitude -157.799576 W

<u>WORK</u>: The proposed project is the replacement of an existing pier with an approximately 352-square-foot boat dock. The proposed work would consist of the placement of 6 pre-cast concrete pier footings in Kaneohe Bay. Each footing would be pre-cast on land and placed into position by crane-lift. A boat dock consisting of structural plastic lumber decking material would then be constructed on the footings. The boat dock would run along approximately 22 feet of an existing concrete rubble masonry wall and extend seaward approximately 16 feet, for a total of approximately 352 square feet.

<u>PURPOSE</u>: The purpose of the proposed project is to provide berthing of private boat and recreational use of the dock facility.

<u>ADDITIONAL INFORMATION</u>: The existing pier, which is smaller than and located within the footprint of the proposed boat dock, was previously authorized by a Department of the Army permit, Letter of Permission, dated August 7, 1979.