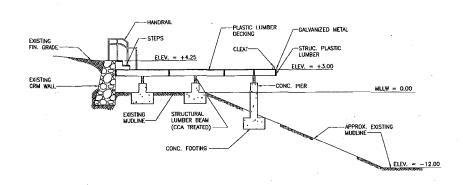

<u>WORK</u>: The proposed project is the replacement of an existing pier with an approximately 352-square-foot boat dock. The proposed work would consist of the placement of 6 pre-cast concrete pier footings in Kaneohe Bay. Each footing would be pre-cast on land and placed into position by crane-lift. A boat dock consisting of structural plastic lumber decking material would then be constructed on the footings. The boat dock would run along approximately 22 feet of an existing concrete rubble masonry wall and extend seaward approximately 16 feet, for a total of approximately 352 square feet.