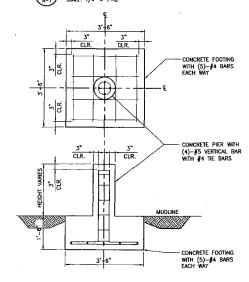

<u>WORK</u>: The proposed project is the replacement of an existing pier with an approximately 352-square-foot boat dock. The proposed work would consist of the placement of 6 pre-cast concrete pier footings in Kaneohe Bay. Each footing would be pre-cast on land and placed into position by crane-lift. A boat dock consisting of structural plastic lumber decking material would then be constructed on the footings. The boat dock would run along approximately 22 feet of an existing concrete rubble masonry wall and extend seaward approximately 16 feet, for a total of approximately 352 square feet.